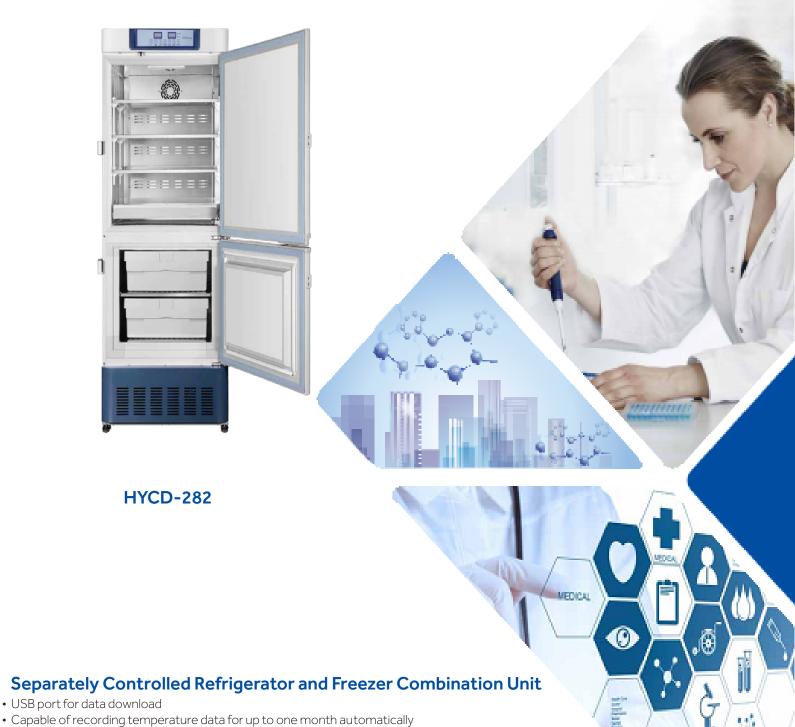

- USB port for data download
- Independent display for refrigerator section and freezer section
- Optional remote alarm and monitor via Internet
- Drawers with divided compartments
- Shelves with divided sections
- Multiple alarms to detect malfunctions
- Multi-malfunction alarms, precautionary alarm

## **Combined Refrigerator and Freezer**

## **Excellent Performance**

- Refrigerator compartment temperature range: 2°C to 8°C
- Adjustable freezer compartment temperature range: -20°C to -40°C

| Model           |                              |       | HYCD-282                                                  |
|-----------------|------------------------------|-------|-----------------------------------------------------------|
| Technical Data  | Cabinet Type                 |       | Upright                                                   |
|                 | Climate Class                |       | 4                                                         |
|                 | Cooling Type                 |       | Refrigertor:Forced air cooling<br>Freezer: Direct cooling |
|                 | Defrost Mode                 |       | Refrigerator: Auto Freezer: Manual                        |
|                 | Refrigerant                  |       | CFC-Free                                                  |
|                 | Sound Level (dB(A))          |       | 43                                                        |
| Performance     | Cooling Performance(°C)      |       | Freezer:-40                                               |
|                 | Temp Range(°C)               |       | 2~8/-20~-40                                               |
| Control         | Controller                   |       | Microprocessor                                            |
|                 | Display                      |       | LCD                                                       |
| Electrical Data | Power Supply(V/Hz)           |       | 220~240/50                                                |
|                 | Power(W)                     |       | 400                                                       |
|                 | Electrical Current(A)        |       | 2.8                                                       |
| Dimensions      | Capacity(L/Cu.Ft)            |       | Refrigerator:185/6.5<br>Freezer: 97/3.4                   |
|                 | Net/Gross Weight(approx)     | (kg)  | 145/160                                                   |
|                 |                              | (lbs) | 320.0/352.7                                               |
|                 | Interior Dimensions(W*D*H)   | (mm)  | Re frigerator: 605*510*720<br>Freezer: 515*465*440        |
|                 |                              | (in)  | Refrigerator: 23.8*20.0*28.3<br>Freezer: 20.3*18.3*17.3   |
|                 | Exterior Dimensions(W*D*H)   | (mm)  | 736*660*1810                                              |
|                 |                              | (in)  | 29.0*26.0*71.3                                            |
|                 | Packing Dimension(W*D*H)     | (mm)  | 775*720*1930                                              |
|                 |                              | (in)  | 30.5*28.3*76                                              |
|                 | Container Load(20'/40'/40'H) |       | 21/45/45                                                  |
| Accessories     | Caster                       |       | Y                                                         |
|                 | Foot                         |       | Y                                                         |
|                 | Porthole                     |       | Y                                                         |
|                 | Drawers/Inner Doors          |       | Refrigerator: 3/1 Freezer: 0/2                            |
|                 | USB Interface                |       | Y                                                         |
| Other           | Certification                |       | CE                                                        |